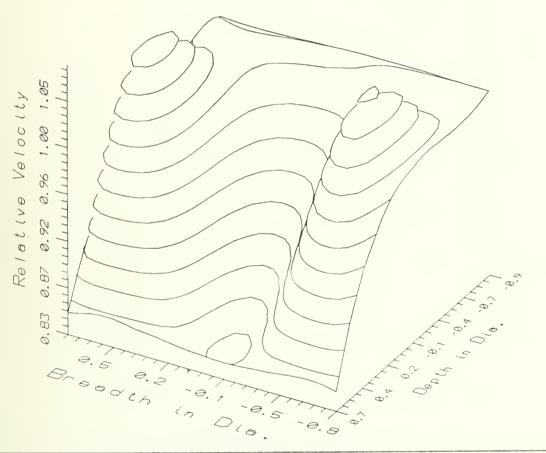

an four lines are plotted the graph becomes cluttered and hard to understand.





Figure 3.1 Wake one profile.



#### Wake One Profile (X=3)



Figure 3.2 Wake one contours of constant velocity.





Figure 3.3 Wake one contours of constant velocity.



### Selected Profiles of Wake One at Constant Values of Depth (Z) in Dia.



Figure 3.4 Selected profiles of wake one.



#### WAKE TWO PROFILE (X=5)



Figure 3.5 Wake Two Profile.



#### WAKE TWO PROFILE (X=5)



Figure 3.6 Wake two profiles of constant velocity.





Figure 3.7 Wake two contours of constant velocity.



## Selected Profiles of Wake Two at Constant Values of Depth (Z) in Dia.



Figure 3.8 Selected profiles of wake two.



#### Wake Three Profile (X=7)



Figure 3.9 Wake Three Profile.



### Wake Three Profile (X=7)



Figure 3.10 Wake three profiles of constant velocity.





Figure 3.11 Wake three contours of constant velocity.



### Selected Profiles of Wake Three at Constant Values if Depth (Z) in Dia.



Figure 3.13 Selected profiles of wake three.



#### Wake Four Profile (X=7)



Figure 3.13 Wake four profile.



#### Wake Four Profile (X=7)



Figure 3.14 Wake four profiles of constant velocity.





Figure 3.15 Wake four contours of constant velocity.



# Selected Profiles of Wake Four at Constant Values of Depth (Z) in Dia.



Figure 3.16 Selected profiles of wake four.



## Wake Five Profile (X=7)



Figure 3.17 Wake five profile.





Figure 3.18 Wake five profiles of constant velocity.



Figure 3.19 Wake five contours of constant velocity.



# Selected Profiles of Wake Five at Consta